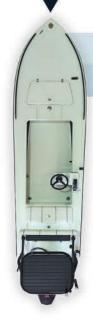

## **Features:**

- Finished cockpit liner and storage boxes
- · Easy clean, non-skid surfaces throughout
- Finished hatches with deep gutters, lipped and fitted with gaskets
- 316 marine-grade fittings and fasteners
- Optional 10-gallon bait well
- Huge forward clean casting deck largest in class
- Large forward storage compartment with easy access to 8-gallon removable, powder coated, aluminum fuel tank
- Anodized poling platform
- Tiller & side console set-up available
- Trim tabs