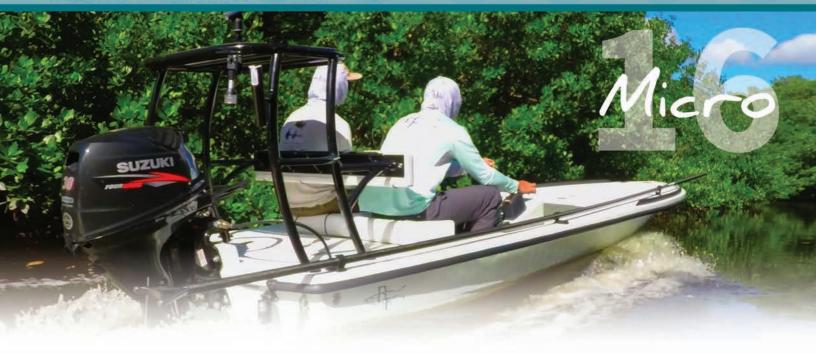

## Micro 6

LOA: 16'8" Beam: 60" Draft: 5" Fuel: 8 gal

**Livewell:** optional - 10gal **Gross Wt:** 400 lbs **Power:** up to 30 hp

The 16'8" Beavertail **Micro** takes its DNA from the legendary 17'6" Strike, one of the most popular technical poling skiffs on the market today, and distills it down to the purest technical fishing platform Beavertail has ever built. With a true 5" draft when fully loaded with anglers, fuel and gear - the **Micro** will take you to places that only kayaks could previously reach and bring you back home with our signature dry ride.